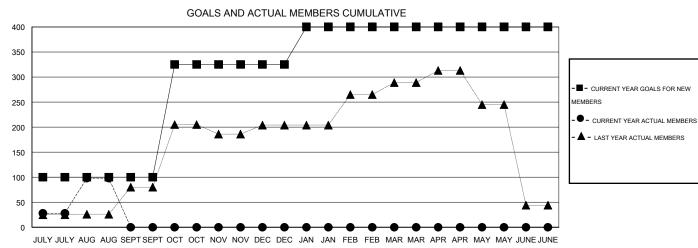

## LOCATION INDIA

GMT CA 6

|                             |                  | Clubs               |                            |                             |                              |                    | Members                          |                              |                             |  |
|-----------------------------|------------------|---------------------|----------------------------|-----------------------------|------------------------------|--------------------|----------------------------------|------------------------------|-----------------------------|--|
|                             | RESU             | LTS FOR 2014-2015   |                            |                             | RESULTS FOR 2014-2015        |                    |                                  |                              |                             |  |
| QUARTER                     | NEW CLUB<br>GOAL | ACTUAL NEW<br>CLUBS | ACTUAL<br>DROPPED<br>CLUBS | ACTUAL NET<br>GAIN/<br>LOSS | QUARTER                      | NEW MEMBER<br>GOAL | ACTUAL TOTAL<br>MEMBERS<br>ADDED | ACTUAL<br>DROPPED<br>MEMBERS | ACTUAL NET<br>GAIN/<br>LOSS |  |
| JULY/AUG/SEPT               | 2<br>2           | 0                   | 0                          | 0                           | JULY/AUG/SEPT<br>OCT/NOV/DEC | 200<br>450         | 332<br>0                         | 136<br>0                     | 196<br>0                    |  |
| JAN/FEB/MAR<br>APR/MAY/JUNE | 0<br>0           | 0<br>0              | 0<br>0                     | 0                           | JAN/FEB/MAR<br>APR/MAY/JUNE  | 150<br>0           | 0<br>0                           | 0<br>0                       | 0<br>0                      |  |